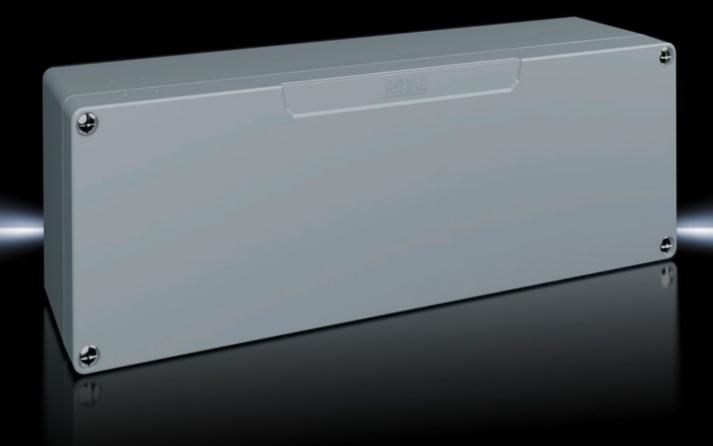

## GA 9111.210 - Cast aluminum housing GA

Spray-finished cast aluminum housing. Protection category IP 66.

#### **Features**

| Model No.                              | GA 9111.210                                                                              |
|----------------------------------------|------------------------------------------------------------------------------------------|
| Material                               | Housing: Cast aluminum<br>Cover: cast aluminum, all-round CR foam rubber round core seal |
| Surface finish                         | Textured paint                                                                           |
| Color                                  | RAL 7001                                                                                 |
| Supply includes                        | Housing with cover                                                                       |
|                                        | Cover screws, captive                                                                    |
|                                        | Screws for attaching support rails                                                       |
|                                        | Screw for connection of the PE conductor                                                 |
| Protection category NEMA               | NEMA 4                                                                                   |
| Protection category IP to EN 60<br>529 | IP 66                                                                                    |
| IK code                                | IK08                                                                                     |
| Dimensions                             | Width: 360 mm                                                                            |
|                                        | Height: 120 mm                                                                           |
|                                        | Depth: 84 mm                                                                             |
|                                        | Width: 14.2 "                                                                            |
|                                        | Height: 4.72 "                                                                           |
|                                        | Depth: 3.31 "                                                                            |
| Base material                          | Cast aluminum                                                                            |
| Packaging unit                         | 1 pc(s).                                                                                 |